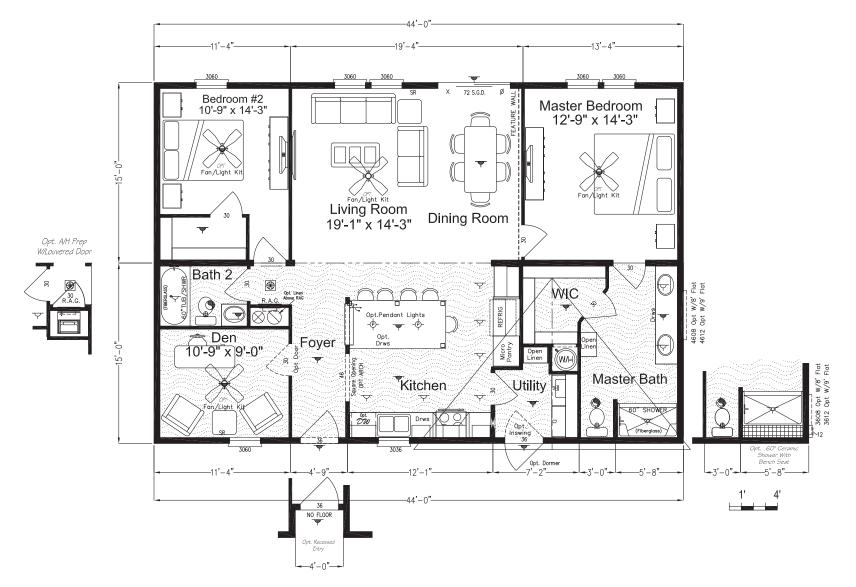

## Lifestyle Series

Ventura IV Model 340LS30442A Approx 1,311 Sq Ft.

Plant City, FL | 800.729.4363 | www.palmharbor.com

## 30' x 44' 3 Bedrooms, 2 Baths Split Plan w/ Opt Home Office Master Suite w/ Large Walk-in Closet

## Island Kitchen w/Breakfast Bar

Utility Room w/ Open Linen & Opt. Pet Center w/ Stackable Washer & Dryer

Copyright © Palm Harbor Homes, Inc. Because Palm Harbor Homes has a continuous product updating and improvement process, prices, plans, dimensions, features, materials, specifications and availability are subject to change without notice or obligation. Please refer to working drawings for actual dimensions. Renderings and floor plans are artist depictions only and may vary from the completed home. Square footage calcualations and room dimensions are approximate and subject to industry standards. Rev. 7/24/18